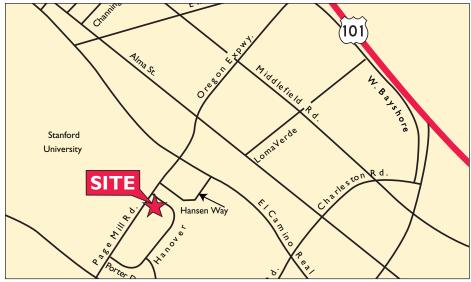

### Stanford Research Park Class "A" Office Space For Lease 1001 Page Mill Road, Building 2, Palo Alto

# ±26,661 Square Feet Available

We are pleased to offer the following space:

- Two-Story Freestanding Building
- Available 1/1/2012
- Surface Parking: 3.3/1000
- Monument Signage Available on Page Mill Road
- Exceptional Exterior Windowline
- Beautiful Campus Setting Landscaped Gardens with Water Features
- Direct Lease with Mozart Development Company
- See Attached Floorplans
- Call Agent to Tour